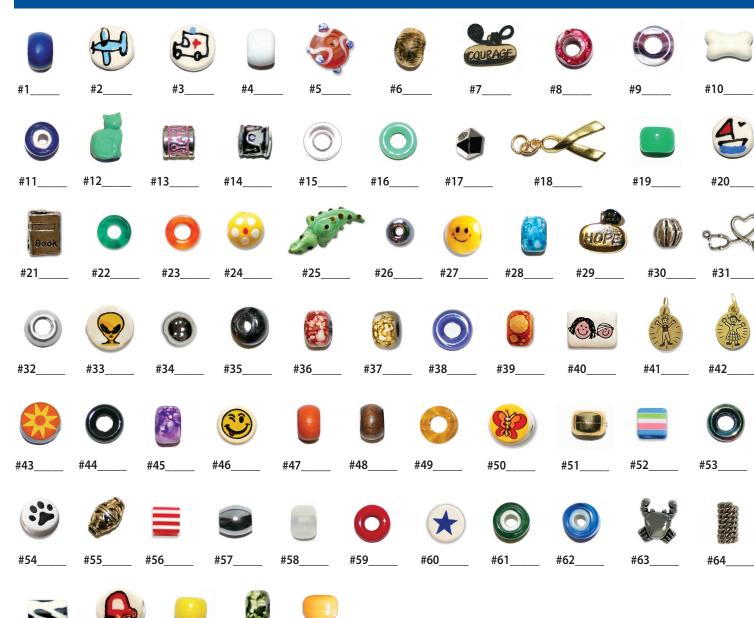

# Special Occasion - Please write quantity required on the line

#106

#109

#150

152

154

#156

103

leads may be not be exactly illustrated and are subjec to change. Not all beads are illustrated.

- **Birthday** 100
- 101 Camp
- **Edmonton CFL Game**
- Family Member Birthday First day at The Beach 104
- First day back at school 105
- First time at teen room
- 107 Global News Edmonton

**Cancer Society** 

- Graduation 108
- Happy Day
- Letter Beads Member of Kids with

- 112
- Music Therapy
- Oilers Game
- 116
- 117 Purple Heart for Bravery
- 118 Sad Day
- Trip to Disney 119
- Visit KWCS House
- Wish Granted
- New Year's Day

Valentines Day

- Milestone
- Special Pass 115
- **Pet Therapy** 
  - Canada Day Thanksgiving
  - 159
    - Remembrance Day

Halloween

Family Day

Easter

St. Patrick's Day

Mother's Day

Father's Day

- Christmas
- Other Special Holiday 162
- Val Bead

See reverse side for more...